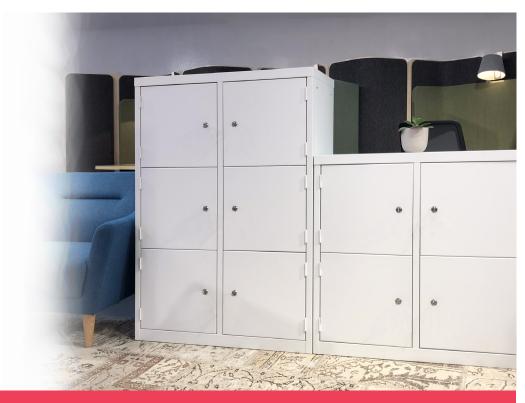

## **INTRODUCING**

LINEAR. Maximise your work space and create a seamless, minimalist look with our best selling steel lockers.

Refresh your interior!

# **LINEAR**

Workspace Lockers

#### LINEAR OVERVIEW

LINEAR is our best selling range of high quality, low cost steel lockers. Perfect for offices, virtual offices and co-working spaces. The ultimate product choice for when space costs are at a premium and budgets need to be met. Personalise with our range of configurations, colours and accessories. LINEAR is easy to install and easy to re-configure.

#### LINEAR BENEFITS

- Businesses can offer as an employee benefit
- Boosts security
- Improve organisation, helps to keep main working areas free of clutter
- Encourages good practice
- Optimises space
- Position banks of lockers against a wall, at the end of desks or use as a workspace partitions
- Durable and strong
- Streamline aesthetics