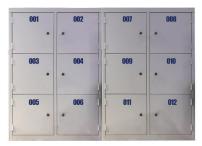

#### LINEAR OVERVIEW

LINEAR is our best selling range of high quality, low cost steel lockers. Perfect for offices, virtual offices and co-working spaces. The ultimate product choice for when space costs are at a premium and budgets need to be met. Personalise with our range of configurations, colours and accessories. LINEAR is easy to install and easy to re-configure.

#### STANDARD SPECIFICATION

- Free-standing unit
- Steel Carcass / Steel Doors
- Standard paint + board finishes
- · Spot welded design
- Key lock, supplied with 2 keys
- Unique one piece base
- · Side gang holes

#### **OPTIONAL EXTRAS**

- Lock options: Hasp & staple, Dual £1 coin lock, Token lock, Digital combination lock, Mechanical lock
- Numbering system
- Vinyl graphic prints
- Hotbox
- Bespoke / Premium paints and finishes
- Steel Planters steel liner sold separate