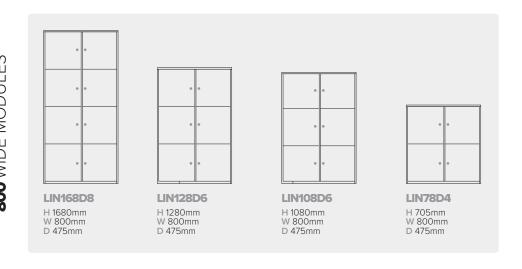

Products are made to order, so your order gets the attention to detail it deserves. Most frequently specified options are detailed, please call for alternative or bespoke requests on 02920 859600

#### STANDARD SPECIFICATION

- Free-standing unit
- Steel Carcass / Steel Doors
- Standard paint + board finishes
- · Spot welded design
- Key lock, supplied with 2 keys
- Unique one piece base
- · Side gang holes