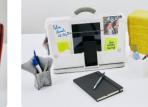

#### HOTBOX - OPTIONAL EXTRA

With Hotbox, the agile workplace flows. Hotbox is the vital link in the chain. For a seamless agile workplace, your people have to move quickly and easily around the space.

HOTBOX1 H 190mm W 312mm D 182mm

#### HOTBOX2 H 311mm W 435mm D 140mm \*Accessories not included