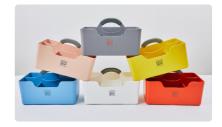

#### HOTBOX - OPTIONAL EXTRA

With Hotbox, the agile workplace flows. Hotbox is the vital link in the chain. For a seamless agile workplace, your people have to move quickly and easily around the space.