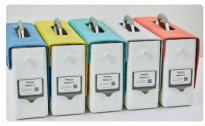

#### HOTBOX - OPTIONAL EXTRA

With Hotbox, the agile workplace flows. Hotbox is the vital link in the chain. For a seamless agile workplace, your people have to move quickly and easily around the space.

HOTBOX1 H 190mm W 312mm D 182mm

#### HOTBOX2 H 311mm W 435mm D 140mm \*Accessories not included