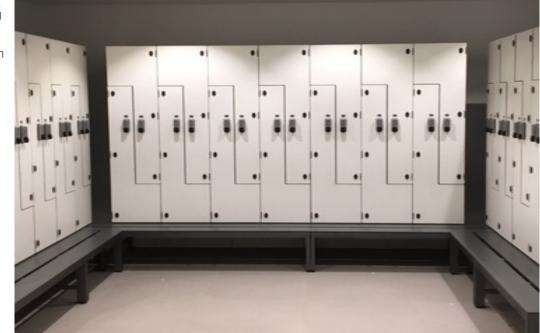

# INTRODUCING

Garran Z Lockers. A SMART Space saving solution for your changing facilities.

**Z LOCKER RANGE** Functional • Secure • Space Saving

# Z LOCKER OVERVIEW

Stylish and functional, ideal for when space is at a premium. The innovative design gives a modern look while the internal structure combines two separate lockers within a single locker unit. A variety of options are available, additional fittings plus a selection of colours and locking systems.

#### Z LOCKER BENEFITS

- Businesses can offer as an employee benefit
- Boosts security
- Encourages good practice
- Optimises space
- Durable and strong
- Options for wet and dry areas
- Streamline aesthetics
- Coated in BioCote antimicrobial paint, increasing hygiene for users
- Easy to clean and virtually maintenance free

### STANDARD SPECIFICATION

- Free-standing single unit with 2 doors
- DRY AREA options;
  Steel Carcass / Steel Doors
  Steel Carcass / SGL Laminate Doors
- WET AREA option; Aluminium Carcass / SGL Doors Standard paint and SGL finishes
- Spot welded design
- Key lock, supplied with 2 keys
- Side gang holes
- 1 Fixed shelf and 2 coat hooks per compartment