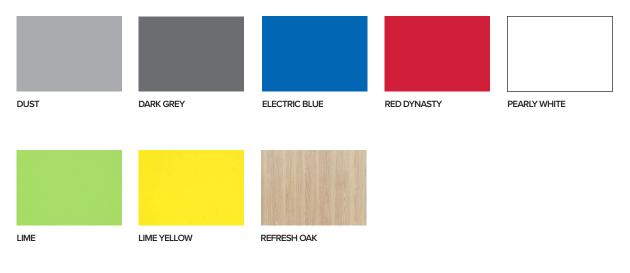

---------|
| NEW                                   |                              |                               |                            |                                      |                                 |
| CLEAR LACQUER<br>FINISH               | <b>REEF</b><br>GAK-EK221E    | <b>DAFFODIL</b><br>GAK-EE250E | SAND<br>GAK-EE220E         | PASTEL ORANGE<br>RAL 2003<br>*MOQ 20 | SILVER<br>RAL 9006              |

Clear lacquer, BioCote antimicrobial coating not included.

# GARRAN

# SGL - DOOR FINISHES

Solid Grade Laminate - 10mm, double sided decorative board designed to meet the most demanding specifications for interior applications.

Ideal for areas with high levels of humidity, and applications requiring superior hygiene and maintenance levels.

# FAST TRACK - STOCKED SGL



# NON STOCKED - SGL - 10mm

Are subject to a minimum order quantity.

Surcharges - additional costs, leads times will apply.



We recommend you order a free sample before placing your order so you can be completely sure the colour, and pattern will perfectly suit your interior. **projects@garran-workspaces.co.uk** 



#### SUSTAINABLE DESIGN

Ongoing investment in facilities, equipment and systems means we continuously improve business efficiency, whilst significantly enhancing the working environment for our people.