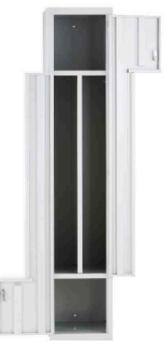

# Z LOCKER OVERVIEW

Stylish and functional, ideal for when space is at a premium. The innovative design gives a modern look while the internal structure combines two separate lockers within a single locker unit. A variety of options are available, additional fittings plus a selection of colours and locking systems.

### STANDARD SPECIFICATION

- Free-standing single unit with 2 doors
- DRY AREA options;
  Steel Carcass / Steel Doors
  Steel Carcass / SGL Laminate Doors
- WET AREA option; Aluminium Carcass / SGL Doors Standard paint and SGL finishes
- Spot welded design
- Key lock, supplied with 2 keys
- Side gang holes
- 1 Fixed shelf and 2 coat hooks per compartment