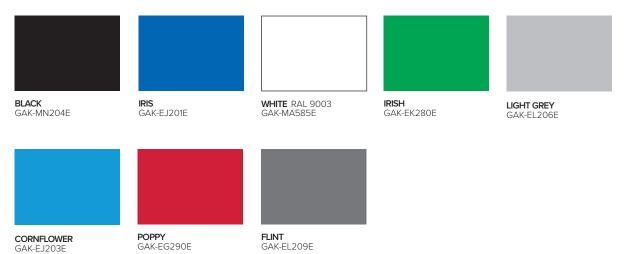

hes
- Spot welded design
- Key lock, supplied with 2 keys
- Side gang holes
- 1 Fixed shelf and 2 coat hooks per compartment

#### OPTIONAL EXTRAS

- Lock options: Hasp & staple, Dual £1 coin lock, Token lock, Digital combination lock, Mechanical lock
- Numbering system
- Integral sloping top
- Additional fittings coat rails, hooks
- Vinyl graphic prints
- Bespoke / Premium paints
- Bench and stand options







Bespoke options available email projects@garran-workspaces.co.uk for your FREE quote



# **STEEL PAINT**

DOOR / CARCASE FINISHES

Paints unless detailed below are MATT finish - 30% Gloss. Feature BioCote antimicrobial technology which reduces the presence of microbes by up to 99.99%. BioCote is permanent and complements existing cleaning practices.



#### **STANDARD** COLOURS



#### **PREMIUM** COLOURS - OPTIONAL EXTRA - MOQ 10\* Units

| <b>SILVER - TEXTURE</b><br>GAK-MW333E | <b>GLACIER</b><br>GAK-EK216E | HEATHER<br>GAK-EH227E         | <b>PEARL</b><br>GAK-ED204E | CHOCOLATE<br>GAK-EM210E              | <b>PINE GREEN</b><br>GAK-EF200E |
|---------------------------------------|------------------------------|-------------------------------|----------------------------|--------------------------------------|---------------------------------|
| NEW                                   |                              |                               |                            |                                      |                                 |
| CLEAR LACQUER<br>FINISH               | <b>REEF</b><br>GAK-EK221E    | <b>DAFFODIL</b><br>GAK-EE250E | SAND<br>GAK-