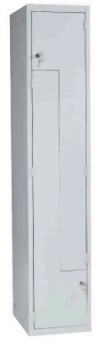

### STANDARD SPECIFICATION

- Free-standing single unit with 2 doors
- DRY AREA options;
  Steel Carcass / Steel Doors
  Steel Carcass / SGL Laminate Doors
- WET AREA option; Aluminium Carcass / SGL Doors Standard paint and SGL finishes
- Spot welded design
- Key lock, supplied with 2 keys
- Side gang holes
- 1 Fixed shelf and 2 coat hooks per compartment